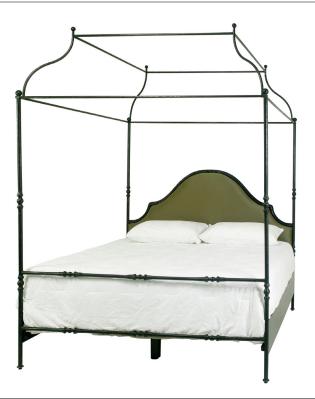

Specify exact mattress size and iron finish when placing order

All options are with upholstered iron headboard, iron footboard and wood side rails

C1) Queen: W66 1/4 x D88 3/4 x H107 3/4 (Height to top of finials on posts: 86) (Height to center of headboard panel: 62)

Mattress size: 60 x 80

COM required: 3 1/2 yards plain

D1) California king: W78 1/4 x D92 3/4 x H107 3/4 (Height to top of finials on posts: 86) (Height to center of headboard panel: 62)

Mattress size: 72 x 84

COM required: 4 1/2 yards plain

E1) Eastern king: W82 1/4 x D88 3/4 x H107 3/4 (Height to top of finials on posts: 86) (Height to center of headboard panel: 62)

Mattress size: 76 x 80

COM required: 4 1/2 yards plain