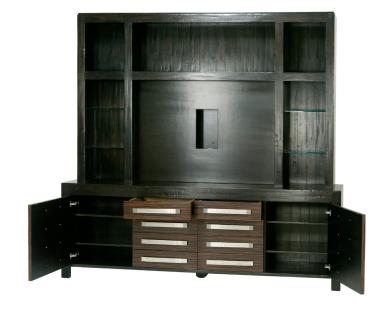

both sections

Lower: W98 x D18 x H33 With eight working drawers in center and two doors. Each door with a four drawer facade and two adjustable wood shelves behind

Space available for TV: W50 x D8 x H36 Space in each component compartment: W22 1/2 x D16 x H24