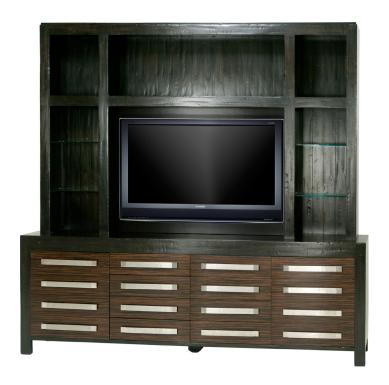

## Built in two pieces

Option: to be built as shown in walnut wood with reclaimed alder panels or walnut/macassar ebony please call factory for quote

## A1) W98 x D18 x H92

Upper: W92 x D12 x H59

Center with large TV area and fixed

shelf above

With halogen interior down lighting Sides each open with one thick fixed shelf, two adjustable glass shelves With halogen interior down lighting in

both sections

Lower: W98 x D18 x H33 With eight working drawers in center and two doors. Each door with a four drawer facade and two adjustable wood shelves behind

Space available for TV: W50 x D8 x H36 Space in each component compartment: W22 1/2 x D16 x H24