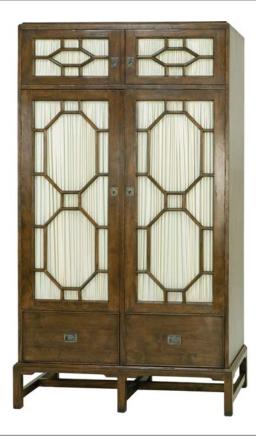

## A1) W48 1/2 x D25 x H84

With two upper glass doors with wood shaped mullions for storage With two receding glass doors with wood shaped mullions and with faux drawer on bottom and halogen down lighting With keyboard pullout with pencil drawer and two file drawers Space available in:

Upper cabinet: W44 x D22 x H11 7/8 Upper right: W22 1/4 x D22 x H11 7/8 Monitor area: W38 1/4 x D20 1/4 x H39 3/8

1425 South Campus Avenue, Ontario CA 91761 . 909.947.0139 . Fax 909.947.4508 . bausman.net