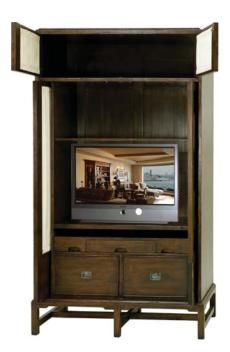

## A1) W48 1/2 x D25 x H84

With two upper glass doors with wood shaped mullions for storage With two receding glass doors with wood shaped mullions and with faux drawer on bottom and halogen down lighting With keyboard pullout with pencil drawer and two file drawers Space available in:

Upper cabinet: W44 x D22 x H11 7/8 Upper right: W22 1/4 x D22 x H11 7/8 Monitor area: W38 1/4 x D20 1/4 x H39 3/8

1425 South Campus Avenue, Ontario CA 91761 . 909.947.0139 . Fax 909.947.4508 . bausman.net