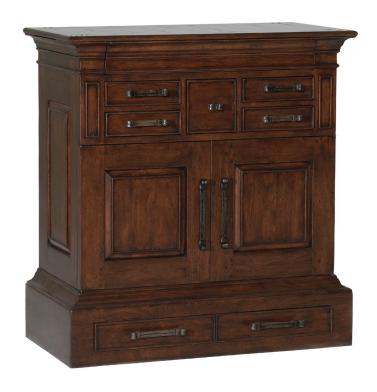

Mitered plank top Standard in light physical distress

A1) W42 1/2 x D22 1/4 x H45
With five working upper drawers
with one drawer in base molding (to look like two)
with one shallow drawer in crown molding
with two doors, one adjustable shelve and two pullout serving trays