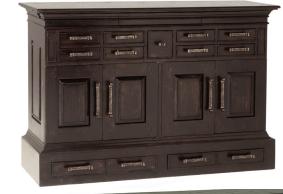

B1) W68 1/2 x D22 1/4 x H45
With five working upper drawers
with two lower drawers that look like four
with one shallow drawer in crown molding
with four doors, two adjustable shelf and two pullout
serving trays