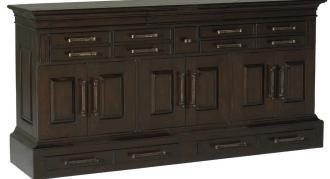

C1) W92 x D22 1/4 x H45
With five working upper drawers
with two lower drawers that look like four
with one shallow drawer in crown molding
with six doors, three adjustable shelves and two
pullout serving trays