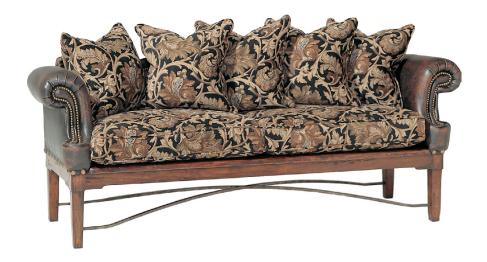

COM required: 5 yards

plain

A2) W65 x D28 x H33
With two spring and down
box seat cushions and two
21" x 21" throw pillows
COM required: 7 yards
plain

B1) W81 x D28 x H33
With one poly and Dacron box seat cushion and two throw pillows
COM required: 6 yards plain
B2) W81 x D28 x H33
With two spring and down box seat cushions

With two spring and down box seat cushions and five 21" x 21" throw pillows COM required: 8 yards plain