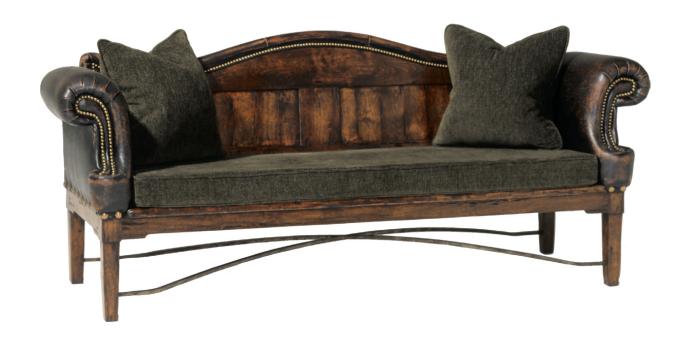

## Wooden Bench with Upholstered Arms

With iron stretcher Seat depth: 24" Seat height: 20½" Arm height: 29"

Sofa arms and back trim are COL. COL required: 64 sq. ft.

A1) W65 x D28 x H33
With one poly and dacron
box seat cushion and two
throw pillows

COM required: 5 yards

plain

A2) W65 x D28 x H33
With two spring and down
box seat cushions and two
21" x 21" throw pillows
COM required: 7 yards
plain

B1) W81 x D28 x H33
With one poly and Dacron box seat cushion and two throw pillows
COM required: 6 yards plain
B2) W81 x D28 x H33
With two spring and down box seat cushions