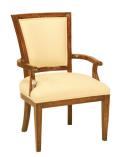

## 6836 English Side Chair

W20 x D25 x H38 Seat height: 18 1/2

B1) with Upholstered seat Standard with double welt if using fabric, and with antique brass nail head trim if using leather COM required: 1 yard plain

C1) with Upholstered seat and back Standard with double welt if using fabric, and with antique brass nail head trim if using leather COM required: 2 yards plain