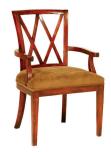

## 6835 English Arm Chair

W24 1/4 x D25 x H38 Arm height: 24 1/2

B1) with Upholstered seat Standard with double welt if using fabric, and with antique brass nail head trim if using leather COM required: 1 yard plain

C1) with Upholstered seat and back Standard with double welt if using fabric, and with antique brass nail head trim if using leather COM required: 2 yards plain