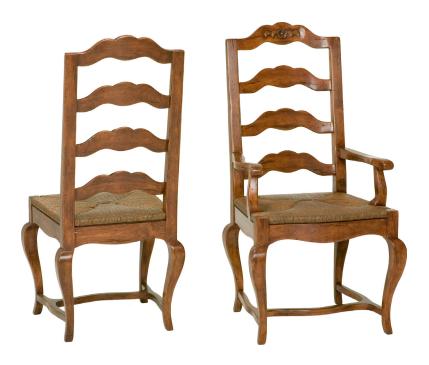

## 6839 French Arm Chair with Stretcher

W23 1/4 x D24 1/4 x H44 Seat height: 18 1/2" Seat width: 21 1/2" Seat depth: 19" Arm height: 25 1/2"

Standard with double welt when using fabric, and with antique brass nailhead trim when using leather

With curved H stretcher

A1) With rush seat

B1) With upholstered seat COM required: 1 yard plain

6840 French Side Chair with Stretcher

W19 x D21 1/2 x H44 Seat height: 18 1/2"

Standard with double welt when using fabric, and with antique brass nailhead trim when using leather

With curved H stretcher

A1) With rush seat

B1) With upholstered seat COM required: 1 yard plain

C1) With upholstered seat and back COM required: 2 yards plain