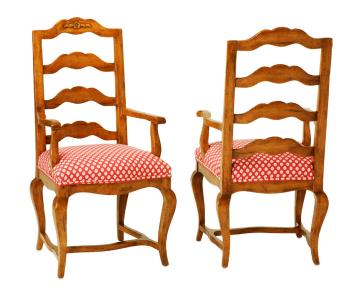

## 6839 French Arm Chair with Stretcher

W23 1/4 x D24 1/4 x H44 Seat height: 18 1/2" Seat width: 21 1/2" Seat depth: 19" Arm height: 25 1/2"

Standard with double welt when using fabric, and with antique brass nailhead trim when using leather

With curved H stretcher

A1) With rush seat

B1) With upholstered seat COM required: 1 yard plain

6840 French Side Chair with Stretcher

W19 x D21 1/2 x H44 Seat height: 18 1/2"

Standard with double welt when using fabric, and with antique brass nailhead trim when using leather

With curved H stretcher

A1) With rush seat

B1) With upholstered seat COM required: 1 yard plain

C1) With upholstered seat and back COM required: 2 yards plain