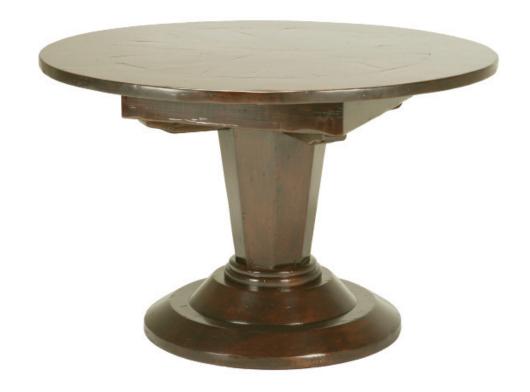

## **Canterbury Collection**

- \* Reversible top: Starburst pie top with Hi Lo planking/green felt with poker chip and cup holders
  - \* with backgammon board and chess board
  - \* with storage for chess pieces and poker chips
  - \* with leather wrap edges
  - \* Chess pieces, poker chips and backgammon pieces provided

\*\*\*Please click here to select felt colors\*\*\*

A1) 42 Diameter x H30 (When the felt side is up, the height will be 30 1/2") Seats 4

B1) 48 Diameter x H30 (When the felt side is up, the height will be 30 1/2") Seats 6  $\,$ 

C1) 54 Diameter x H30 (When the felt side is up, the height will be 30 1/2") Seats 6

D1) 60 Diameter x H30 (When the felt side is up, the height will be 30 1/2") Seats 8