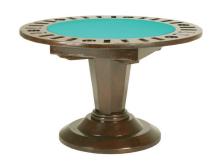

## **Canterbury Collection**

- \* Reversible top: Starburst pie top with Hi Lo planking/green felt with poker chip and cup holders
  - \* with backgammon board and chess board
  - \* with storage for chess pieces and poker chips
  - \* with leather wrap edges
  - \* Chess pieces, poker chips and backgammon pieces provided

\*\*\*Please click here to select felt colors\*\*\*

A1) 42 Diameter x H30 (When the felt side is up, the height will be 30 1/2") Seats 4

B1) 48 Diameter x H30 (When the felt side is up, the height will be 30 1/2") Seats 6  $\,$ 

C1) 54 Diameter x H30 (When the felt side is up, the height will be 30 1/2") Seats 6

D1) 60 Diameter x H30 (When the felt side is up, the height will be 30 1/2") Seats 8