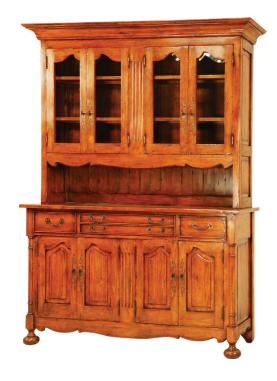

## 7152 Hutch Top

with halogen down lighting with four adjustable wood shelves with glass insert.

A1) W63 1/2 x D14 x H52 (Overall size: W72 x D18 1/4) with four aviary wire doors

A2) W63 1/2 x D14 x H52 (Overall size: W72 D18 1/4) with four solid panel doors

A3) W63 1/2 x D14 x H52 (Overall size: W72 x D18 1/4) with four reveled glass doors

A4) W63 1/2 x D14 x H52 (Overall size:W72 x D18 1/4) with four leaded glass doors

## 7153 Sideboard

Mitered plank top

A1) W68 x D22 x H40 with four doors and four drawers (two outer drawers are fitted for silverware)

1425 South Campus Avenue, Ontario CA 91761 . 909.947.0139 . Fax 909.947.4508 . bausman.net