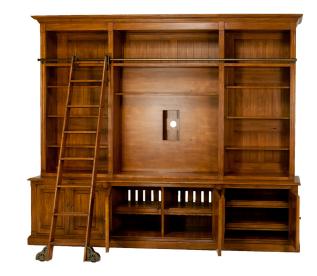

Built in two pieces With rolling library ladder

A1) W124 x D21 x H103

(Overall width at crown: 125")

Lower: W124 x D21 x H30

With six doors

Outer sets of doors each with one dictation pullout above and two adjustable

pullout trays behind

Center doors with vertical partition and each side with one adjustable pullout

shelf and power strip

Upper: W119 x D14 1/2 x H73

With rolling ladder

Center with one fixed wood shelf With false back for flat panel TV With one adjustable wood shelf Outer sections each with one fixed wood shelf and three adjustable wood shelves

Space available for TV: W49 x D8 x H49 (Without adj. shelf)

Space available in each lower side:

W31 1/2 x D18 x H22 1/4

Space available behind each center door: W24 x D18 x H22 1/4