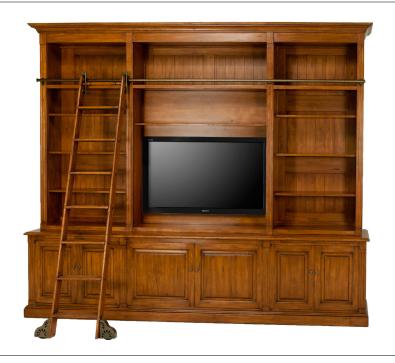

Built in two pieces With rolling library ladder

A1) W124 x D21 x H103

(Overall width at crown: 125")

Lower: W124 x D21 x H30

With six doors

Outer sets of doors each with one dictation pullout above and two adjustable

pullout trays behind

Center doors with vertical partition and each side with one adjustable pullout

shelf and power strip

Upper: W119 x D14 1/2 x H73

With rolling ladder

Center with one fixed wood shelf With false back for flat panel TV With one adjustable wood shelf Outer sections each with one fixed wood shelf and three adjustable wood shelves

Space available for TV: W49 x D8 x H49 (Without adj. shelf)

Space available in each lower side:

W31 1/2 x D18 x H22 1/4

Space available behind each center door: W24 x D18 x H22 1/4