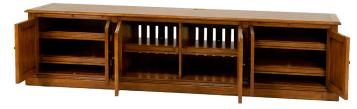

Built in two pieces With rolling library ladder

A1) W124 x D21 x H103

(Overall width at crown: 125")

Lower: W124 x D21 x H30

With six doors

Outer sets of doors each with one dictation pullout above and two adjustable

pullout trays behind

Center doors with vertical partition and each side with one adjustable pullout

shelf and power strip

Upper: W119 x D14 1/2 x H73

With rolling ladder

Center with one fixed wood shelf With false back for flat panel TV With one adjustable wood shelf Outer sections each with one fixed wood shelf and three adjustable wood shelves

Space available for TV: W49 x D8 x H49 (Without adj. shelf)

Space available in each lower side:

W31 1/2 x D18 x H22 1/4

Space available behind each center door: W24 x D18 x H22 1/4