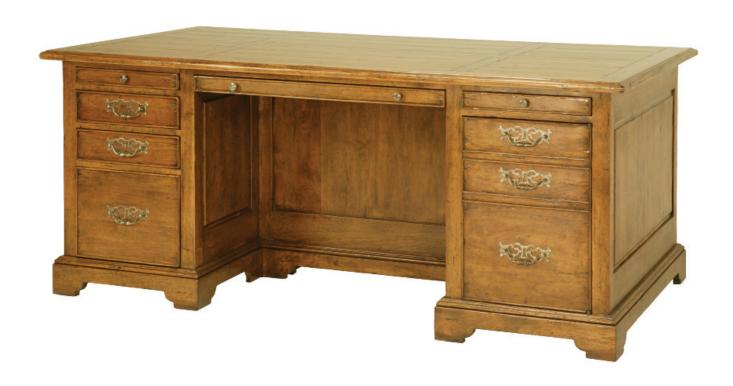

Mitered plank top with crossbands with open plinth base and modesty panel

A1) W76 x D40 x H31 Side A:

Left facing pedestal with one pencil drawer, two box drawers and one file Drawer
Kneehole with one pencil drawer
Right facing side Pedestal with one pencil drawer and
one door with three-drawer faux front with two adjustable
shelves behind

## Side B:

Left facing pedestal with one pencil drawer and one door with three-drawer faux front with two adjustable shelves behind

Kneehole with one pencil drawer Right facing pedestal with one pencil drawer and one door with three-drawer faux front with printer pullout and two adjustable shelves behind with cord management holes