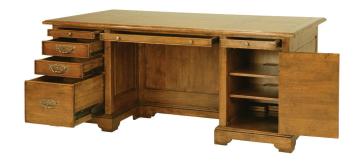

## Side B:

Left facing pedestal with one pencil drawer and one door with three-drawer faux front with two adjustable shelves behind

Kneehole with one pencil drawer Right facing pedestal with one pencil drawer and one door with three-drawer faux front with printer pullout and two adjustable shelves behind with cord management holes

Space available for printer: W14 x D15 x H19