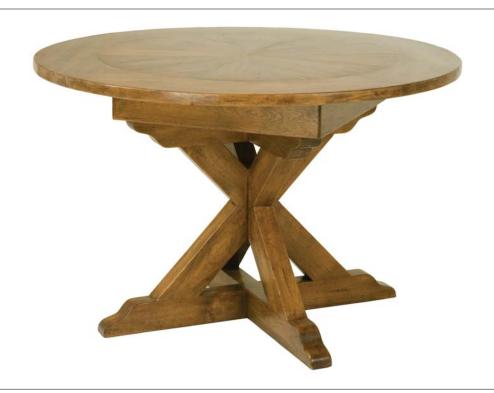

## Nina Topper Game Table

Reversible top: starburst pie top with hi-lo planking/green felt (Other colors of felt available. See website)
With poker chip and cup holders
With backgammon board and chess board
With leather wrap edges
With storage for chess pieces and poker chips
Chess pieces, poker chips and backgammon pieces provided

A1) 42 Diameter x H30 Seats 4 (When felt side is up height will be 30 1/2)

B1) 48 Diameter x H30 Seats 6 (When felt side is up height will be 30 1/2)

C1) 54 Diameter x h30 Seats 6 (When felt side is up height will be 30 1/2)

D1) 60 Diameter x h30 Seats 8 (When felt side is up height will be 30 1/2)