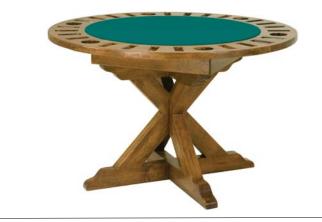

## Nina Topper Game Table

Reversible top: starburst pie top with hi-lo planking/green felt (Other colors of felt available. See website)
With poker chip and cup holders
With backgammon board and chess board
With leather wrap edges
With storage for chess pieces and poker chips
Chess pieces, poker chips and backgammon pieces provided

A1) 42 Diameter x H30 Seats 4 (When felt side is up height will be 30 1/2)

B1) 48 Diameter x H30 Seats 6 (When felt side is up height will be 30 1/2)

C1) 54 Diameter x h30 Seats 6 (When felt side is up height will be 30 1/2)

D1) 60 Diameter x h30 Seats 8 (When felt side is up height will be 30 1/2)