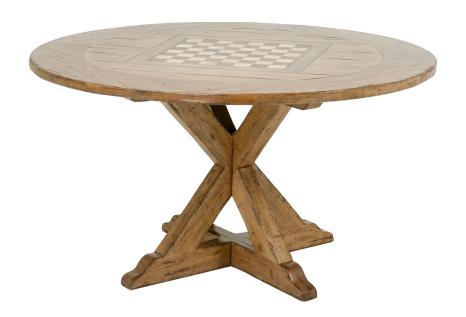

## Nina Topper Round Game Table

Reversible top: mitered plank with chess board inset/green felt with poker chip and cup holders (other colors of felt available. Please see website)

A1) 42 Diameter x H30 (When felt side is up height will be 30 1/4) Seats 4 No storage area or game pieces

B1) 48 Diameter x H30 (When felt side is up height will be 30 1/4) Seats 6 No storage area or game pieces

C1) 54 Diameter x H30
(When felt side is up height will be 30 1/4)
Seats 6
No storage area or game pieces

D1) 60 Diameter x H30 (When felt side is up height will be 30 1/4) Seats 8 No storage area or game pieces