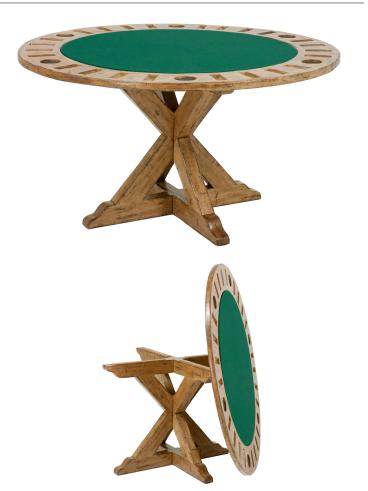

## Nina Topper Round Game Table

Reversible top: mitered plank with chess board inset/green felt with poker chip and cup holders (other colors of felt available. Please see website)

A1) 42 Diameter x H30 (When felt side is up height will be 30 1/4) Seats 4 No storage area or game pieces

B1) 48 Diameter x H30 (When felt side is up height will be 30 1/4) Seats 6 No storage area or game pieces

C1) 54 Diameter x H30
(When felt side is up height will be 30 1/4)
Seats 6
No storage area or game pieces

D1) 60 Diameter x H30 (When felt side is up height will be 30 1/4) Seats 8 No storage area or game pieces