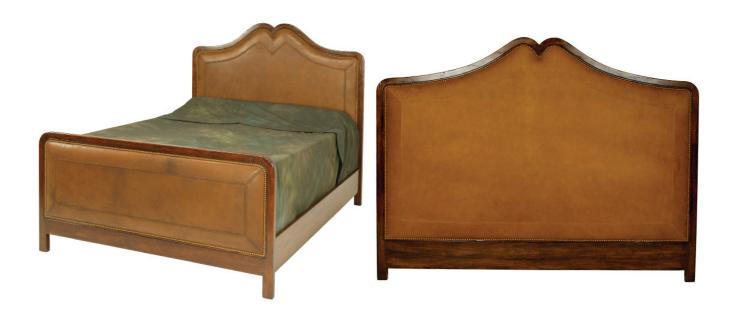

B1) Double - Headboard only COM required: 3 1/2 yards plain COL required: 50 Sq. feet B2) Double - Complete bed COM required: 7 1/2 yards plain COL required: 120 Sq. feet Headboard size: W59 3/4 x H62 Footboard size: W59 3/4 x H32

C1) Queen - Headboard only COM required: 3 1/2 yards plain COL required: 60 Sq. feet C2) Queen - Complete bed COM required: 7 1/2 yards plain COL required: 130 Sq. feet Headboard size: W65 3/4 x H62 Footboard size: W65 3/4 x H32