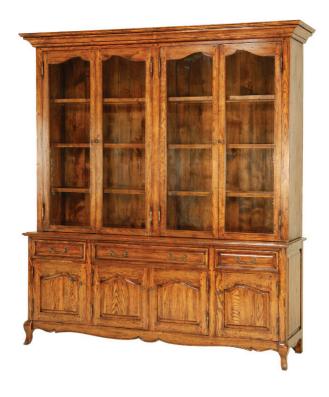

## 8805 Enclosed Hutchtop

with four full height doors with halogen interior down lighting with four wood shelves with glass inserts

A1) W70 1/2x D13 x H52 (Overall width: 77 1/2xD16 1/2") with aviary wire doors

A2) W70 1/2x D13 x H52 (Overall width: 77 1/2xD16 1/2") with wood panel doors

A3) W70 1/2x D13 x H52 (Overall width: 77 1/2xD16 1/2") with beveled glass doors

A4) W70 1/2x D13 x H52 (Overall width: 77 1/2xD16 1/2") with antique glass doors

A5) W70 1/2x D13 x H52 (Overall width: 77 1/2xD16 1/2") with leaded glass doors

## 8806 Sideboard

Mitered plank top

B1) W65 x D18 x H30 with three drawers and three doors with one adjustable shelf in each section

C1) W73 x D18 x H30 with three drawers and four doors with one adjustable shelf in each section