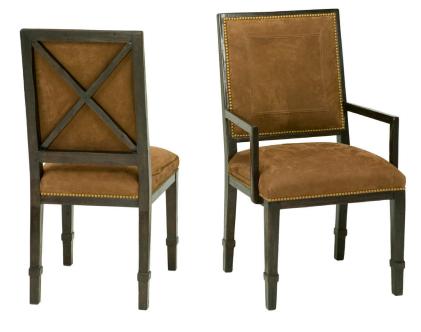

Arm Chair and Side Chair with X Back and Baseball Stitching

## 9805 Arm Chair with X Back and Baseball Stitching

- W22 3/4 x D22 1/2 x H39 Arm Height: 25 Seat Height: 19 With nailhead trim Baseball stitching standard only when using leather.
- C1) With upholstered seat and back. COM required 2 yards plain.

## 9806 Side Chair with X Back and Baseball Stitching

- W18 x D22 1/2 x H39 Seat height: 19 With nailhead trim Baseball stitching standard only when using leather.
- C1) With upholstered seat and back . COM required 2 yards plain.