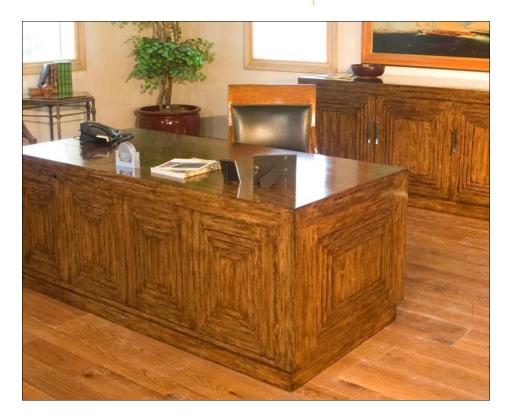

Introducing our new #6368 Desk and #6869 Credenza.

Features include a remote control pop-up monitor with manual swivel. Two popout dictation pullouts.

The front panels of the desk open with hidden touch latches. One side is for useful storage, the other for access to the pop-up mechanism and easy access for wiring your computer.

Each pedestal features a hidden drawer at the bottom. Keyboard drop down pencil drawer in center.

A file drawer and two box drawers with soft stop self closing drawer slides in left pedestal.

CPU with easy wiring access from front doors.

Scanner pullout at top right pedestal.

The credenza can house a built in refrigerator if required. The other two doors house useful pullout trays. We can customize to your needs