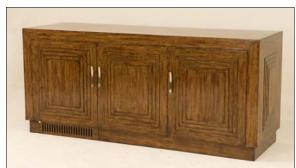

Scanner pullout at top right pedestal.

The credenza can house a built in refrigerator if required. The other two doors house useful pullout trays. We can customize to your needs