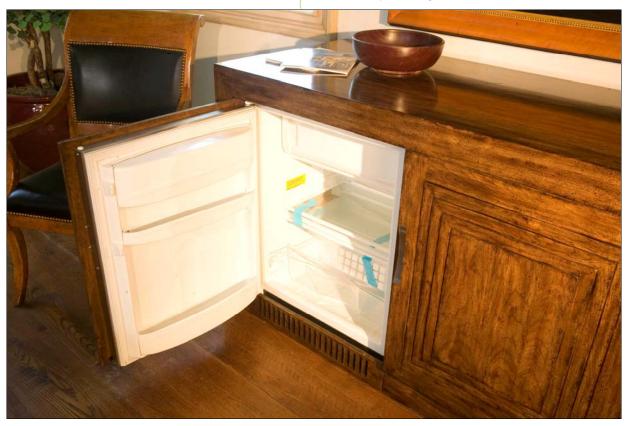

Scanner pullout at top right pedestal.

The credenza can house a built in refrigerator if required. The other two doors house useful pullout trays. We can customize to your needs