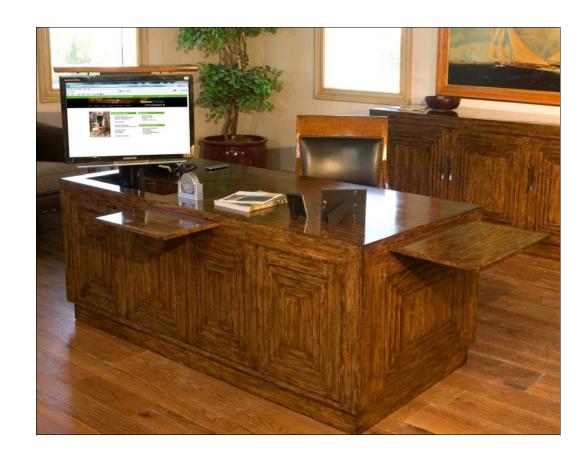

Introducing our new #6368 Desk and #6869 Credenza.

Features include a remote control pop-up monitor with manual swivel. Two popout dictation pullouts.

The front panels of the desk open with hidden touch latches. One side is for useful storage, the other for access to the pop-up mechanism and easy access for wiring your computer.