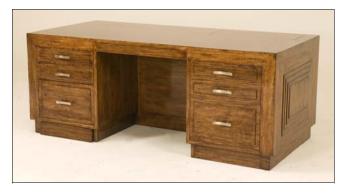

Each pedestal features a hidden drawer at the bottom. Keyboard drop down pencil drawer in center.

A file drawer and two box drawers with soft stop self closing drawer slides in left pedestal.

CPU with easy wiring access from front doors.