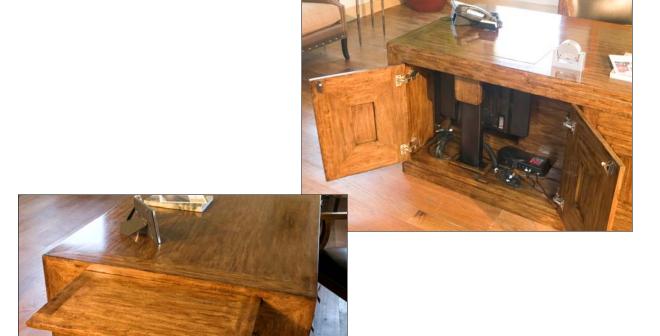

Introducing our new #6368 Desk and #6869 Credenza.

Features include a remote control pop-up monitor with manual swivel. Two popout dictation pullouts.

The front panels of the desk open with hidden touch latches. One side is for useful storage, the other for access to the pop-up mechanism and easy access for wiring your computer.

Each pedestal features a hidden drawer at the bottom. Keyboard drop down pencil drawer in center.

A file drawer and two box drawers with soft stop self closing drawer slides in left pedestal.

CPU with easy wiring access from front doors.