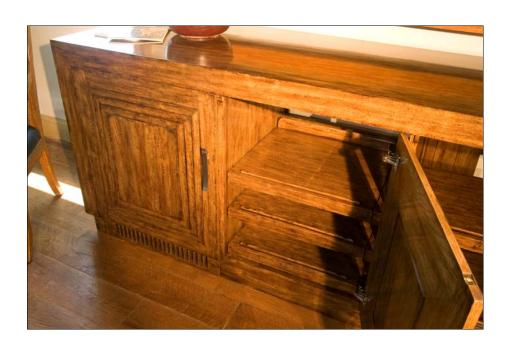

Scanner pullout at top right pedestal.

The credenza can house a built in refrigerator if required. The other two doors house useful pullout trays. We can customize to your needs