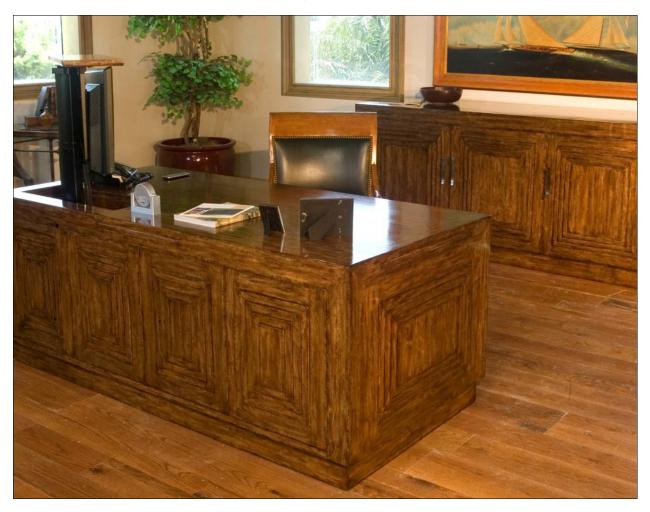

Introducing our new #6368 Desk and #6869 Credenza.

Features include a remote control pop-up monitor with manual swivel. Two popout dictation pullouts.

The front panels of the desk open with hidden touch latches. One side is for useful storage, the other for access to the pop-up mechanism and easy access for wiring your computer.

Each pedestal features a hidden drawer at the bottom. Keyboard drop down pencil drawer in center.

A file drawer and two box drawers with soft stop self closing drawer slides in left pedestal.

CPU with easy wiring access from front doors.

Scanner pullout at top right pedestal.

The credenza can house a built in refrigerator if required. The other two doors house useful pullout trays. We can customize to your needs