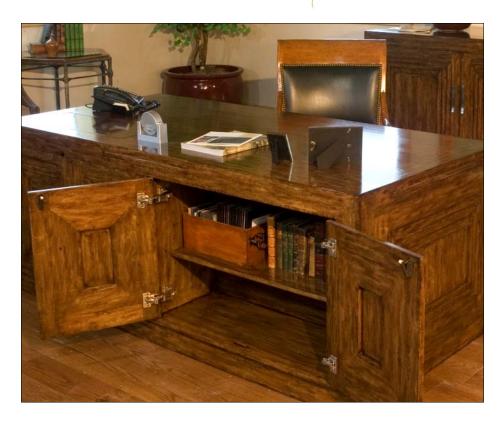

Introducing our new #6368 Desk and #6869 Credenza.

Features include a remote control pop-up monitor with manual swivel. Two popout dictation pullouts.

The front panels of the desk open with hidden touch latches. One side is for useful storage, the other for access to the pop-up mechanism and easy access for wiring your computer.

Each pedestal features a hidden drawer at the bottom. Keyboard drop down pencil drawer in center.

A file drawer and two box drawers with soft stop self closing drawer slides in left pedestal.

CPU with easy wiring access from front doors.