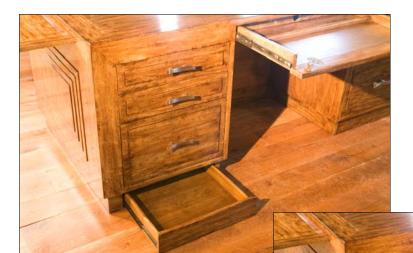

Each pedestal features a hidden drawer at the bottom. Keyboard drop down pencil drawer in center.

A file drawer and two box drawers with soft stop self closing drawer slides in left pedestal.

CPU with easy wiring access from front doors.